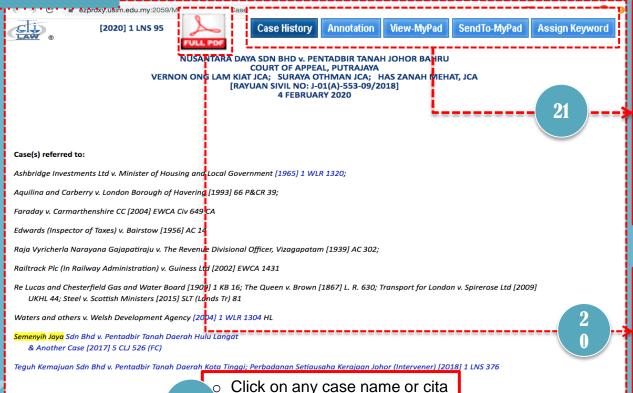

#### ..HOW TO USE...

By moving the cursor onto the case title the catchword of the case is automatica

DISPLAYING CASE

tion in the results list and the f ull judgment is displayed in a p

- Case History: Get list of the case history \*#\*
- Annotation: key in personalized n otes about the case and save.
   Retrieve using search or under S earch Directory.
- View-My Pad: view previously sa ved notes and/or send notes via e mail
- Send To-My Pad: highlight portions of a case and save it under My Pad
- o Assign Keyword: tick selected ca ses and assign keyword to select ed cases. Retrieve under Se Pparoh Directory "Saved Keywords".
- View and print the pdf pages of the entire judgment
- View and print a specific pdf p age of the judgment. Toggle be tween showing all pdf breaks

or hide it.