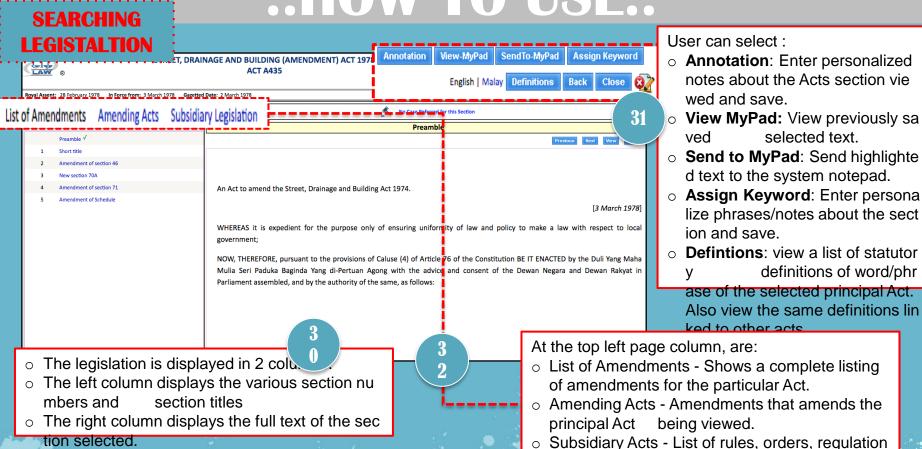

#### **SEARCHING LEGISTALTION**

Enter search phr

Key in first two or more letters of an

> Click on the Act Name

s, notification setc related to the particular Act.