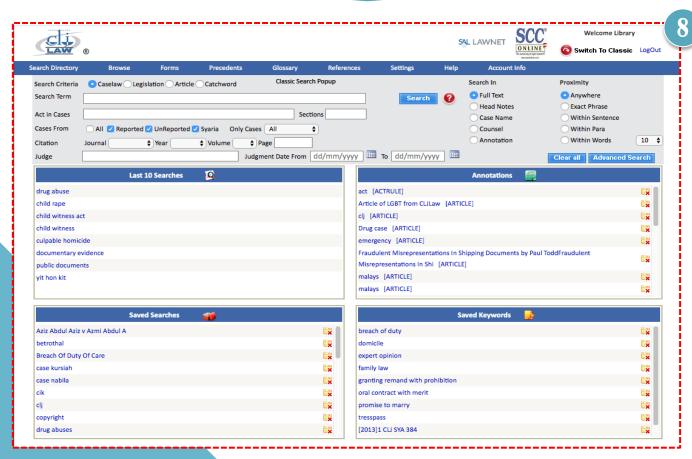

#### **SEARCH DIRECTORY**

- User can click Search Directory o r Previous Searches to view last 10 Searches.
- For fast review user can directly r efer to "Last 10 Searches", "Anno tations", "Saved Searches" & "Sa ved Keywords" for easy retrieval
  - previous search which was save in the folder