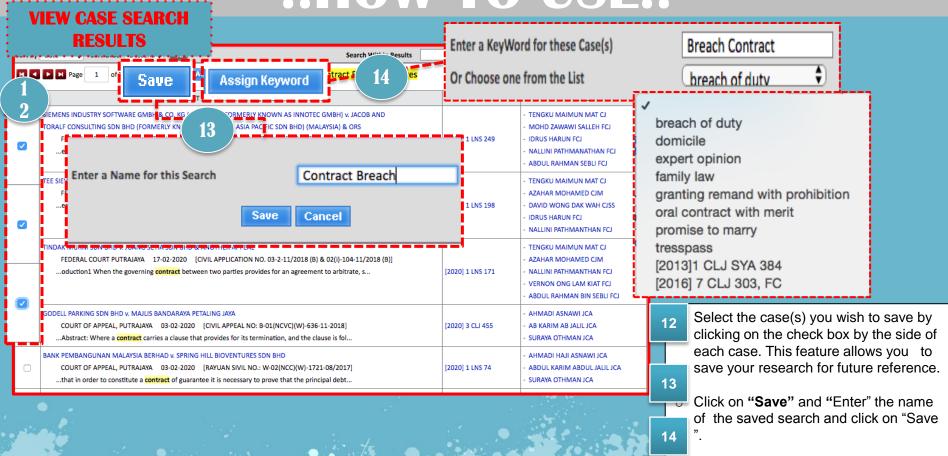

#### ..HOW TO USE...

By moving the cursor onto the case title the catchword of the case is automatica

DISPLAYING CASE

tion in the results list and the f ull judgment is displayed in a p

- Case History: Get list of the case history \*#\*
- Annotation: key in personalized n otes about the case and save.
   Retrieve using search or under S earch Directory.
- View-My Pad: view previously sa ved notes and/or send notes via e mail
- Send To-My Pad: highlight portions of a case and save it under My Pad
- o Assign Keyword: tick selected ca ses and assign keyword to select ed cases. Retrieve under Se Pparoh Directory "Saved Keywords".
- View and print the pdf pages of the entire judgment
- View and print a specific pdf p age of the judgment. Toggle be tween showing all pdf breaks

or hide it.

#### **SEARCH DIRECTORY**

- User can click Search Directory o r Previous Searches to view last 10 Searches.
- For fast review user can directly r efer to "Last 10 Searches", "Anno tations", "Saved Searches" & "Sa ved Keywords" for easy retrieval
  - previous search which was save in the folder