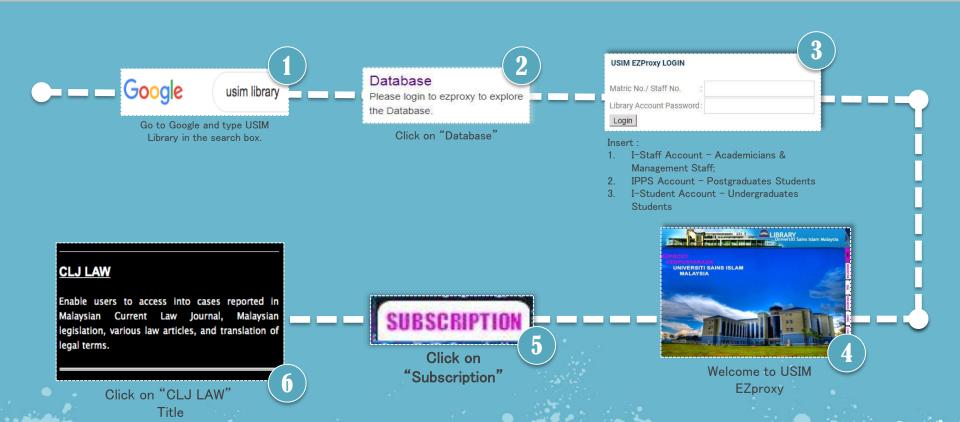

# CLJ LAW USER MANUAL

LIBRARY OF UNIVERSITI SAINS ISLAM MALAYSIA Perpustakaan Universiti Sains Islam Malaysia

Universiti Sains Islam Malaysia

### **CLJ LAW**

Enable users to access into cases reported in Malaysian Current Law Journal, Malaysian legislation, various law articles, and translation of legal terms

User will enter into the se arch engine form for s earching: