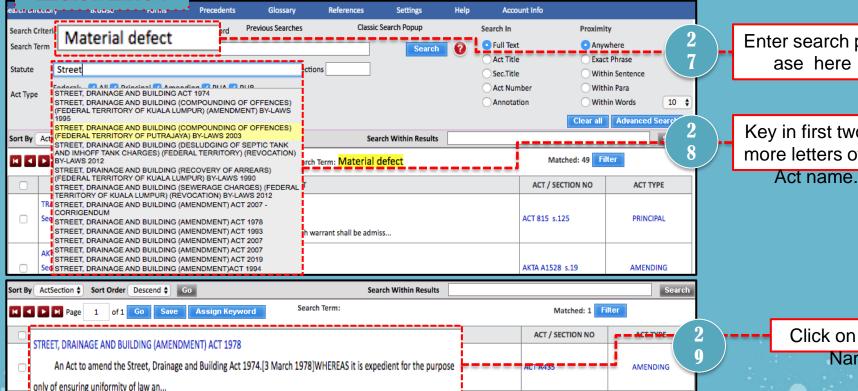

#### **SEARCHING LEGISTALTION**

Enter search phr

Key in first two or more letters of an

> Click on the Act Name

s, notification setc related to the particular Act.