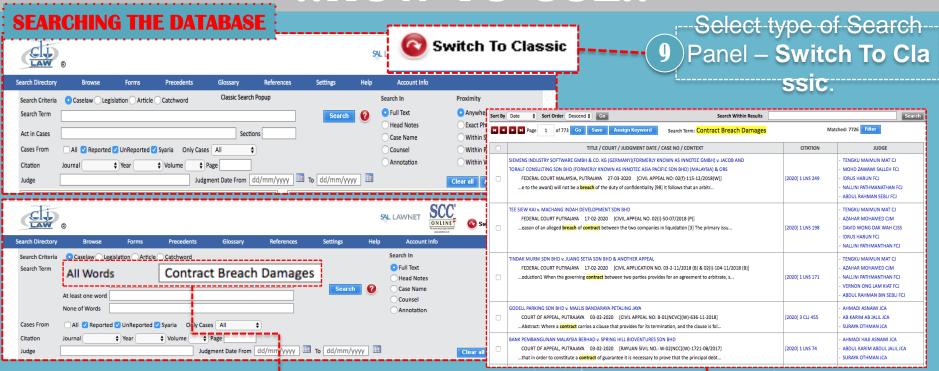

- Cases
- Legislation
- Articles
- o Forms
- Precedents
- Dictionary
- References

Type Any Needed "Ca selaw"

Assign "Keyword" & "Enter" a person

#### **SEARCHING LEGISTALTION**

Enter search phr

Key in first two or more letters of an

> Click on the Act Name

s, notification setc related to the particular Act.