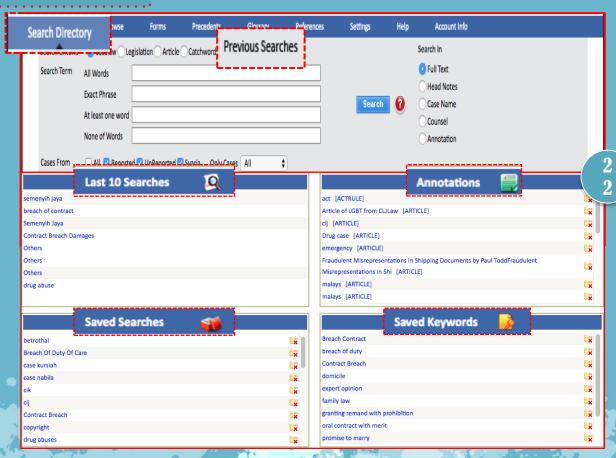

#### **SEARCH DIRECTORY**

- User can click Search Directory o r Previous Searches to view last 10 Searches.
- For fast review user can directly r efer to "Last 10 Searches", "Anno tations", "Saved Searches" & "Sa ved Keywords" for easy retrieval
  - previous search which was save in the folder