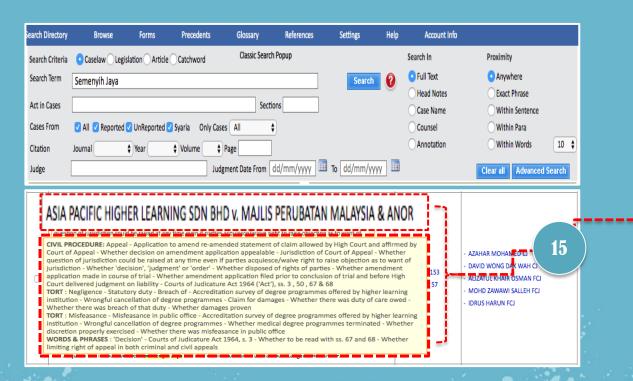

#### ..HOW TO USE...

- In the Act in Cases column ente r 2 or more letters of an Act and the system will provide a dr op down of suggested Acts avai lable.
- Select the Acts in mind, then cli ck SEARCH
- A list of cases found are display ed and user may Save, Assign Keyword, select Advanced Search, Filter or Search Within Results
- The relevancy of cases referred and the number of cases found is listed based on annotating te rm – (foll), (not foll), (dist), (ovrd ), and (refd) Click to view the lis

t of cases referred