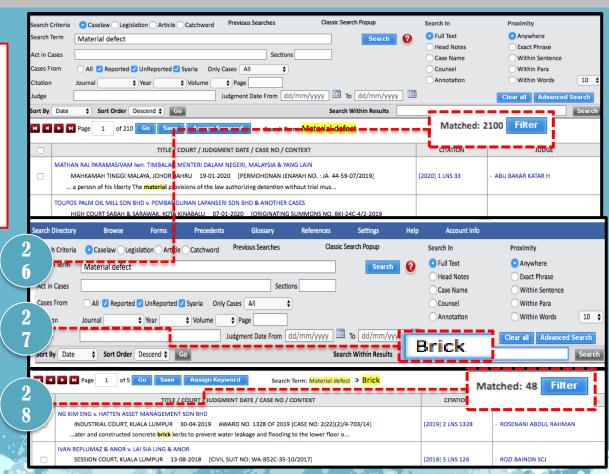

#### SEARCH WITHIN RESULT

- For "Search Within Results", the same P ROXMITY and SEARCH IN options apply
   Whatever user had opted for in a Primar y Search, will apply for Search Within Results as well.
- The rule is that when a user has made a primary search using certain parameters, the Search Within Results would also app ly the same parameters, but with an op

tion to further restrict by entering other possible Result before "Fi

Enter any word in "Searc h Within Results" for e xample "Brick"

The search results reduced and narrow down to