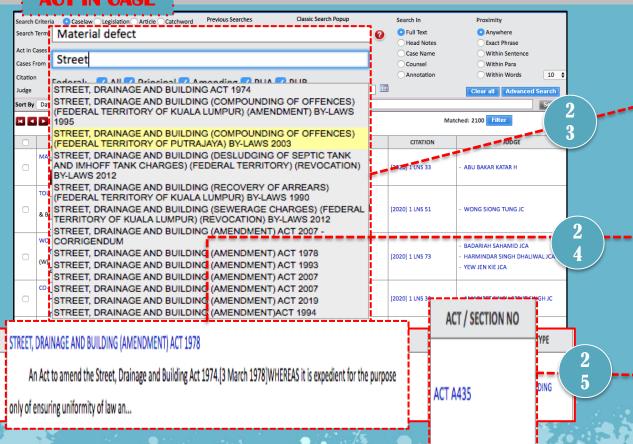

#### **ACT IN CASE**

#### ..HOW TO USE...

- In the Act in Cases column ente r 2 or more letters of an Act and the system will provide a dr op down of suggested Acts avai lable.
- Select the Acts in mind, then cli ck SEARCH
- A list of cases found are display ed and user may Save, Assign Keyword, select Advanced Search, Filter or Search Within Results
- The relevancy of cases referred and the number of cases found is listed based on annotating te rm – (foll), (not foll), (dist), (ovrd ), and (refd) Click to view the lis

t of cases referred