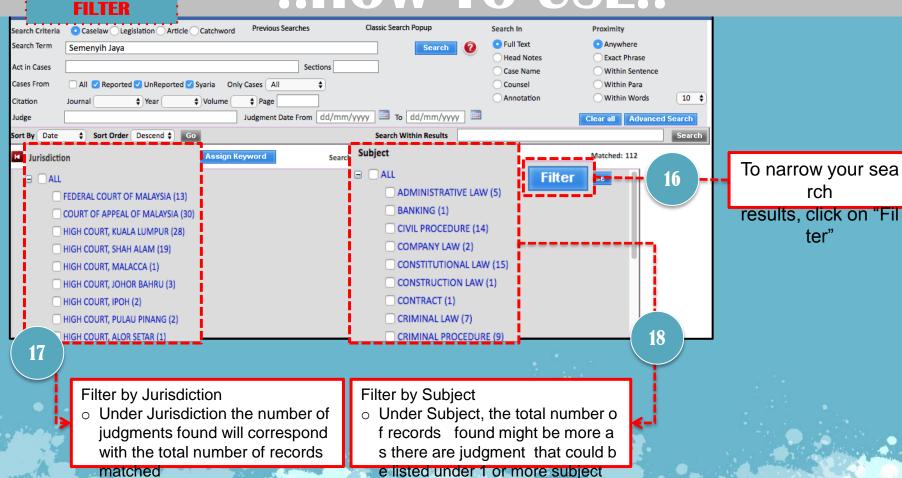

#### SEARCH WITHIN RESULT

- For "Search Within Results", the same P ROXMITY and SEARCH IN options apply
   Whatever user had opted for in a Primar y Search, will apply for Search Within Results as well.
- The rule is that when a user has made a primary search using certain parameters, the Search Within Results would also app ly the same parameters, but with an op

tion to further restrict by entering other possible Result before "Fi

Enter any word in "Searc h Within Results" for e xample "Brick"

The search results reduced and narrow down to