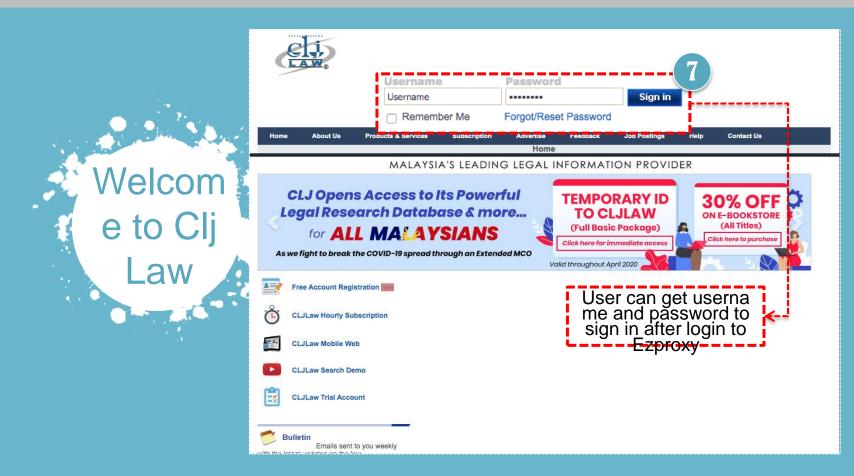

### **CLJ LAW**

Enable users to access into cases reported in Malaysian Current Law Journal, Malaysian legislation, various law articles, and translation of legal terms

User will enter into the se arch engine form for s earching: